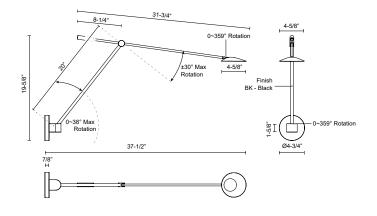

## **SPECIFICATION DETAILS**

| Fixture Dimensions   | W4-5/8" x H19-5/8" x E37-1/2"                              |  |
|----------------------|------------------------------------------------------------|--|
| Light Source         | LED with DC Driver                                         |  |
| Wattage              | 8W                                                         |  |
| Total Lumens         | 680lm                                                      |  |
| Delivered Lumens     | 350lm*                                                     |  |
| Voltage              | 120V                                                       |  |
| Color Temperature    | 3000K                                                      |  |
| CRI (Ra)             | 90CRI                                                      |  |
| Optional Color Temps | 2700K - 5000K Available, Minimum Order Quantities<br>Apply |  |
| LED Rated Life       | 50,000 hours                                               |  |
| Dimming              | 100% - 10%, TRIAC or ELV Dimmer (Not Included)             |  |
| Diffuser Details     | Frosted acrylic diffuser                                   |  |
| Shade Details        | Cast Aluminum Shade                                        |  |
| Location             | Dry                                                        |  |
| Mounting Style       | All Orientation; Wall;                                     |  |
| CEC Title 24 JA8     | Yes, JA8-2022                                              |  |
| Canopy Dimensions    | D4-3/4" x E7/8"                                            |  |
| Finish Option(s)     | Black                                                      |  |